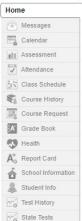

## ParentVue Portal Key Features

- Communication Messages
- Student Assignment Scores
- Student Grades

- View report cards
- Paperless or mailed report card options
- State test score results

#### **Coming Soon:**

- **★** Reporting student attendance
- **★** Mobile Push Notifications