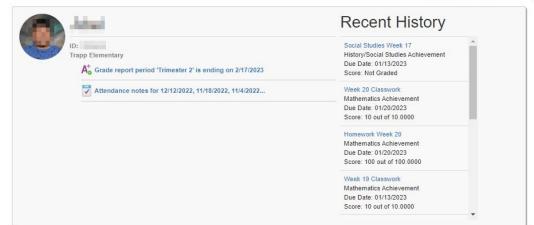

## Navigating Website Portal

Parents can see their student information. If more than one student, you can navigate between each profile. Each student will have their information within their own section. You can change between each student by clicking the arrow next to the student tile.

## ParentVue Portal Key Features

- Communication Messages
- Student Assignment Scores
- Student Grades

- View report cards
- Paperless or mailed report card options
- State test score results