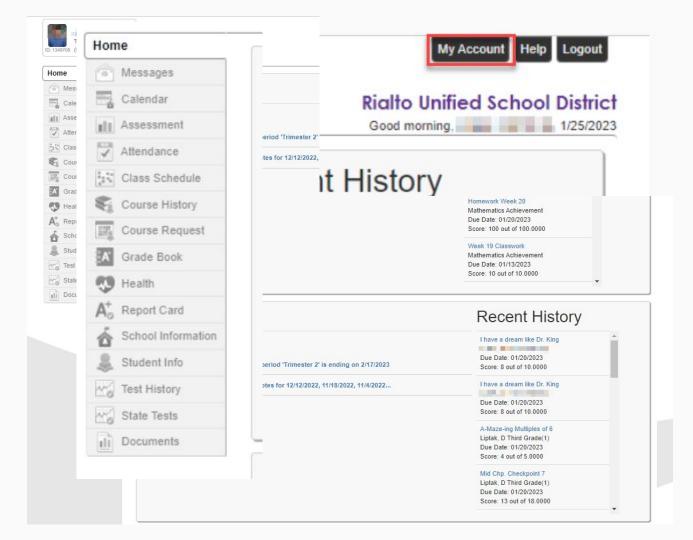

## ParentVue Portal Key Features

- Communication Messages
- Student Assignment Scores
- Student Grades

- View report cards
- Paperless or mailed report card options
- State test score results

#### **Rialto Unified School District**

Good afternoon, // /25/2023

| Lon             | 20                 |  |  |
|-----------------|--------------------|--|--|
| Home            |                    |  |  |
|                 | Messages           |  |  |
|                 | Calendar           |  |  |
| ılı             | Assessment         |  |  |
| 4               | Attendance         |  |  |
| 0 0 0<br>0 0 0  | Class Schedule     |  |  |
| <b>\$</b>       | Course History     |  |  |
| 111/2           | Course Request     |  |  |
| EA <sup>t</sup> | Grade Book         |  |  |
| 33              | Health             |  |  |
| A <sup>+</sup>  | Report Card        |  |  |
| 合               | School Information |  |  |
| \$              | Student Info       |  |  |
| ~               | Test History       |  |  |
|                 |                    |  |  |