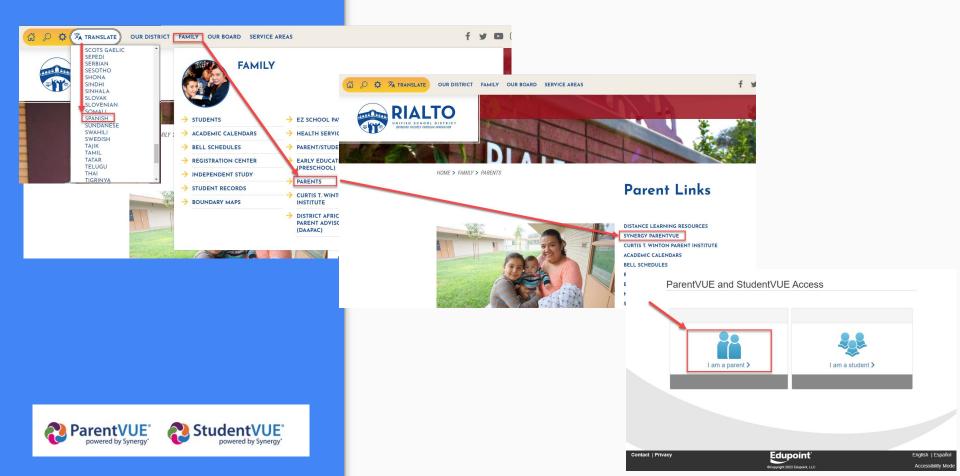

## Getting access to ParentVue

Parents are able to create an account by obtaining an Activation Key. You will need a valid email address to register. Once you log in, you will be able to see all your information already in the database for each of your students.

#### ParentVue Activation Key is available:

• School Office Secretary or Clerk

- Registration Center when you first enroll students in the district
- With the online registration letter if you don't already have an account.

## Navigating Website Portal

Parents can see their student information. If more than one student, you can navigate between each profile. Each student will have their information within their own section. You can change between each student by clicking the arrow next to the student tile.