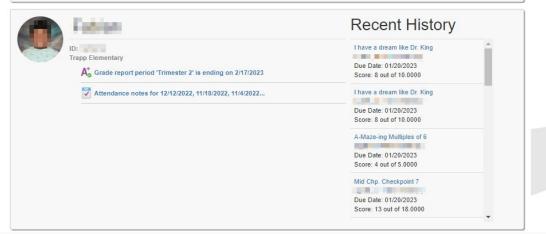

## Navigating Website Portal

Parents can see their student information. If more than one student, you can navigate between each profile. Each student will have their information within their own section. You can change between each student by clicking the arrow next to the student tile.

## ParentVue Portal Key Features

- Communication Messages
- Student Assignment Scores
- Student Grades

- View report cards
- Paperless or mailed report card options
- State test score results