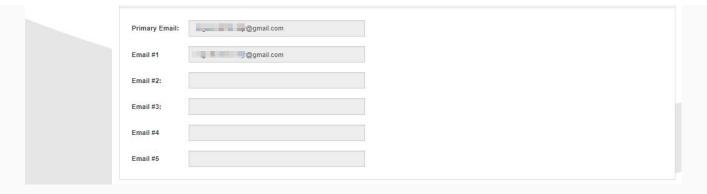

## Getting access to ParentVue

Parents are able to create an account by obtaining an Activation Key. You will need a valid email address to register. Once you log in, you will be able to see all your information already in the database for each of your students.