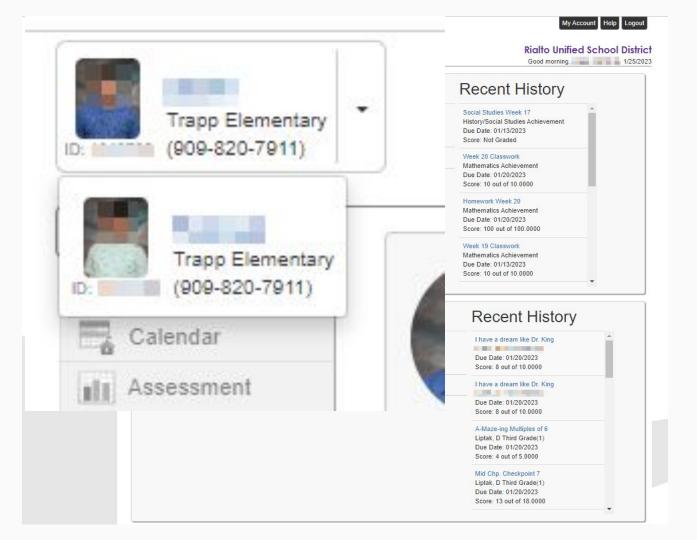

## Navigating Website Portal

Parents can see their student information. If more than one student, you can navigate between each profile. Each student will have their information within their own section. You can change between each student by clicking the arrow next to the student tile.

## ParentVue Portal Key Features

- Communication Messages
- Student Assignment Scores
- Student Grades

- View report cards
- Paperless or mailed report card options
- State test score results