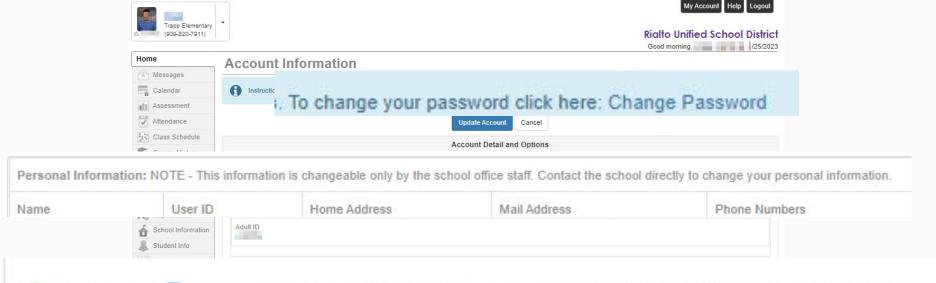

## Getting access to ParentVue

Parents are able to create an account by obtaining an Activation Key. You will need a valid email address to register. Once you log in, you will be able to see all your information already in the database for each of your students.

## Navigating Website Portal

Parents can see their student information. If more than one student, you can navigate between each profile. Each student will have their information within their own section. You can change between each student by clicking the arrow next to the student tile.