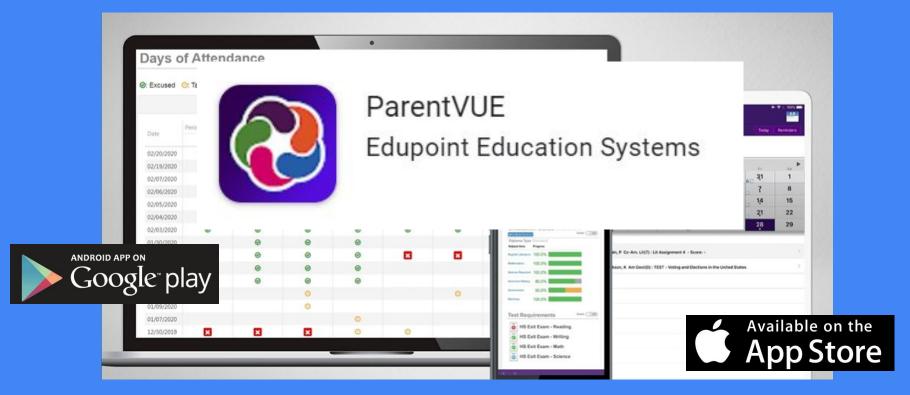

## ParentVue Web Portal Available

Website iPad Mobile Apps Android iOS

#### **ParentVue Login**

#### District Website <a href="https://kec.rialto.k12.ca.us/">https://kec.rialto.k12.ca.us/</a>